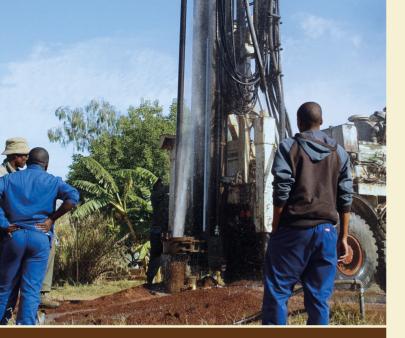

#### **BGI DRILLING TEAM**

BGI Drilling Team is backed with experience of drilling and a history of consistency that has brought tremendous safety, value and efficiency gains in Botswana's geoscientific research and resource exploration footprint.

## MOBILITY/ANYWHERE IN BOTSWANA

Our drilling units are self contained, therefore our mobility allows us to serve projects anywhere in Botswana.